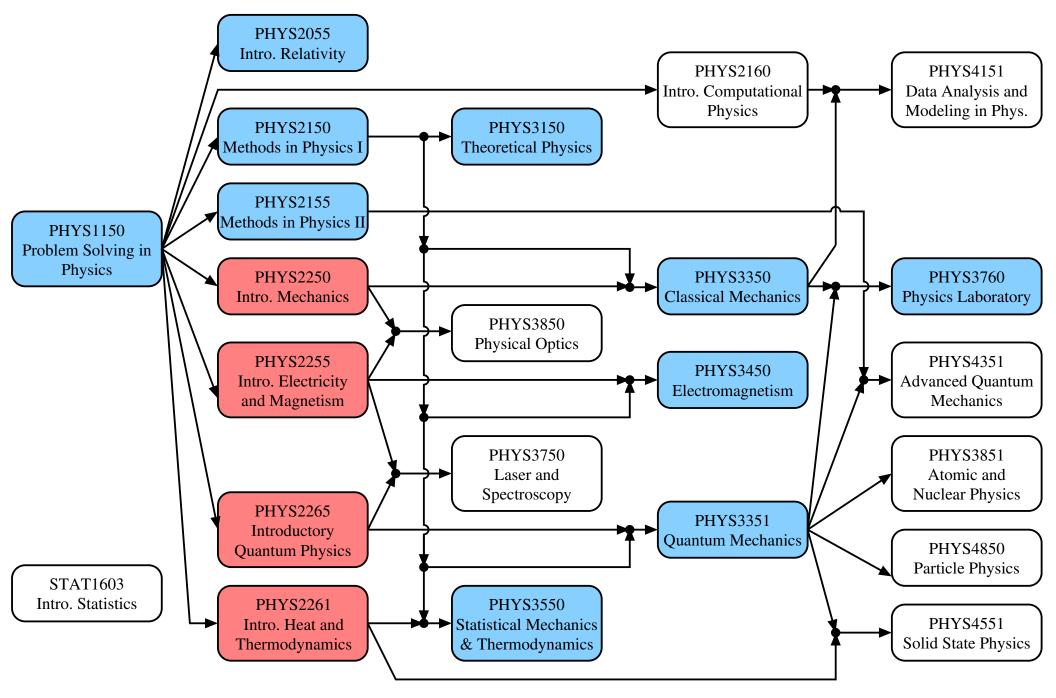

## Major in Physics or Physics (Intensive) with interest in Experimental Physics

<sup>^</sup>The course selection shown here is for reference only. Please consult the course selection advisor for your course selection.

<sup>#</sup>Those courses in pink color are the core courses for the two majors while those in blue color are the core courses for only Major in Physics (Intensive).

<sup>&</sup>amp;Students must take the course as specified in the syllabus to fulfill the capstone requirement.

<sup>+</sup>This table is for students admitted to the first year in 2018–19 and thereafter.