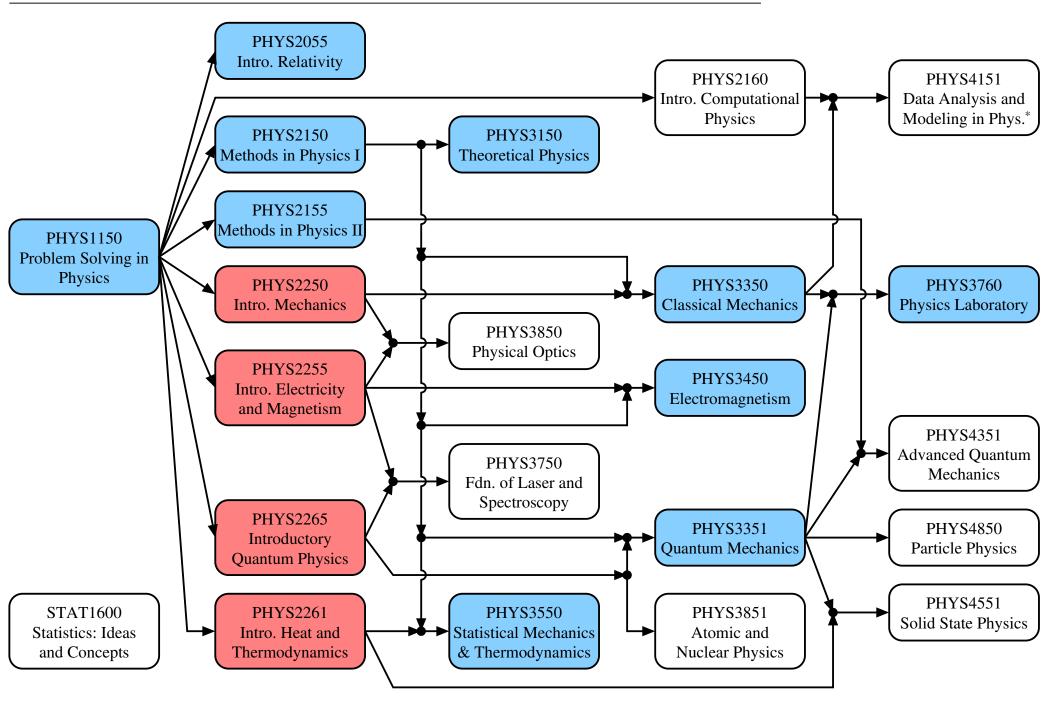

## Major in Physics or Physics (Intensive) with interest in Experimental Physics

<sup>^</sup>The course selection shown here is for reference only. Please consult the course selection advisor for your course selection.

<sup>#</sup>Those courses in pink color are the core courses for the two majors while those in blue color are the core courses for only Major in Physics (Intensive).

<sup>&</sup>amp;Students must take the course as specified in the syllabus to fulfill the capstone requirement.

<sup>+</sup>This table is for students admitted to the first year in 2018–19 and thereafter.