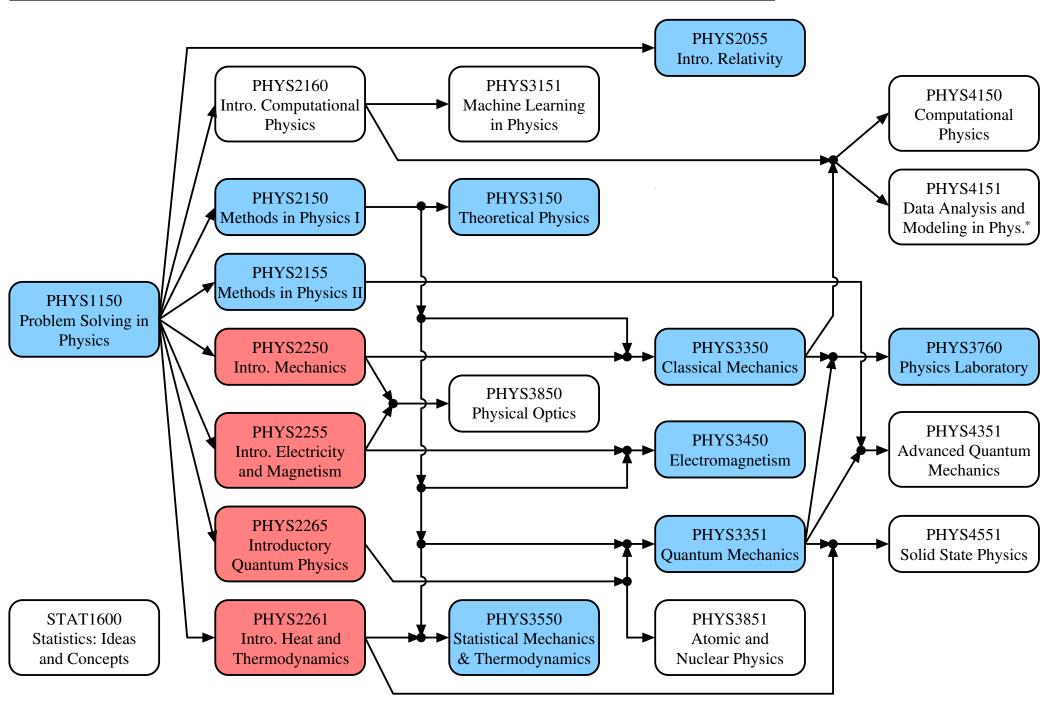

## Major in Physics or Physics (Intensive) with interest in Computational Physics

<sup>^</sup>The course selection shown here is for reference only. Please consult the course selection advisor for your course selection.

<sup>#</sup>Those courses in pink color are the core courses for the two majors while those in blue color are the core courses for only Major in Physics (Intensive).

<sup>&</sup>amp;Students must take the course as specified in the syllabus to fulfill the capstone requirement.

<sup>+</sup>This table is for students admitted to the first year in 2018–19 and thereafter.